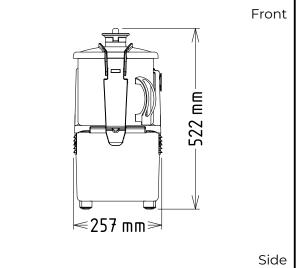

## Construction

- Stainless steel 7 liter bowl has a high chimney to ensure high productivity also when processing liquids.
- Micro-toothed blades in 420 AISI stainless steel and ergonomic scraper in resistant composite material to ensure consistent mixing.
- Variable speed from 300 to 3700 rpm.
- Transparent lid incorporates a magnetic contact safety system.
- Improved ventilation system to manage smoothly heavy duty use.
- Main on/off switch for added safety.
- Reinforced feet to withstand the repeated handling of the unit.
- Main switch ON/OFF on the back of the appliance.