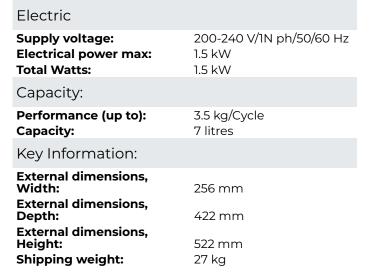

# Food Processor Cutter Mixer 7 LT - Variable Speed

| ITEM # |  |
|--------|--|
| MODEL# |  |
| NAME # |  |
| SIS#   |  |
| AIA#   |  |
|        |  |

600454 (DK70YVVI)

Cutter mixer 7 lt capacity, variable speed 300 to 3700 rpm. Supplied with micro toothed blade rotor and stainless steel bowl (CB certification) - Schuko plug

## Construction

- Stainless steel 7 liter bowl has a high chimney to ensure high productivity also when processing liquids.
- Micro-toothed blades in 420 AISI stainless steel and ergonomic scraper in resistant composite material to ensure consistent mixing.
- Variable speed from 300 to 3700 rpm.
- Transparent lid incorporates a magnetic contact safety system.
- Improved ventilation system to manage smoothly heavy duty use.
- Main on/off switch for added safety.
- Reinforced feet to withstand the repeated handling of the unit.
- Main switch ON/OFF on the back of the appliance.