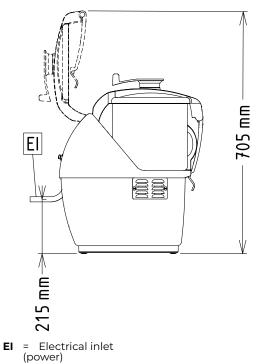

# Food Processor Cutter Mixer 7 LT - Variable Speed

| ITEM # |  |
|--------|--|
| MODEL# |  |
| NAME # |  |
| SIS#   |  |
| AIA#   |  |
|        |  |

600454 (DK70YVVI)

Cutter mixer 7 lt capacity, variable speed 300 to 3700 rpm. Supplied with micro toothed blade rotor and stainless steel bowl (CB certification) - Schuko plug