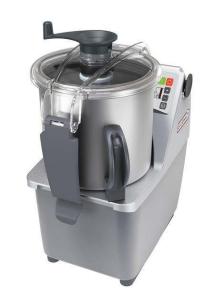

# Food Processor Cutter Mixer 7 LT - Variable Speed

| ITEM # |  |
|--------|--|
| MODEL# |  |
| NAME # |  |
| SIS#   |  |
| AIA#   |  |
|        |  |

600454 (DK70YVVI)

Cutter mixer 7 lt capacity, variable speed 300 to 3700 rpm. Supplied with micro toothed blade rotor and stainless steel bowl (CB certification) - Schuko plug

# **Short Form Specification**

Item No.

2 in 1 machine: table-mounted cutter and emulsifier thanks to the ergonomic and easily dismountable scraper, in heavy duty composite material, for liquidising, mixing and mincing in a matter of seconds. Stainless steel 7 litre bowl with high chimney to increase the real capacity of the bowl (use up to 75% of nominal capacity). Unique bowl design for mixing both large or small quantities. Transparent lid to check consistency of food and to eventually add ingredients without having to open the lid. Hinged cover, when lifted, remains open to permit a fast and easy check of preparation. Micro toothed blades in 420 AISI stainless steel. All parts are easily dismantled and dishwasher safe. Multiple safety devices ensure the machine will only operate when the cover is properly closed and all parts are correctly positioned. Flat and waterproof control panel with on/off button, pulse function and variable speed (from 300 to 3700 rpm). Possibility to upgrade to a combi machine just adding the vegetable slicer attachment.